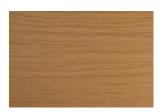

## TIMBER SERIES WOOD GRAIN FINISHES

PAC-CLAD PVDF Timber Series wood grain finishes combine the beauty of wood with the durability of metal. The patterns are nearly indistinguishable from actual wood, and they provide architects and designers with creative flexibility on highly functional surfaces. Wood grain finishes are available on all PAC-CLAD wall panels. Consult PAC-CLAD representative to discuss warranty, lead time and related issues.

Printed colors are not exact representations of actual PAC-CLAD Wood Grain Finishes. Please ask a PAC rep for color samples before making a final selection.

Brown Timber

Copper Timber

**Gray Timber** 

Tan Timber