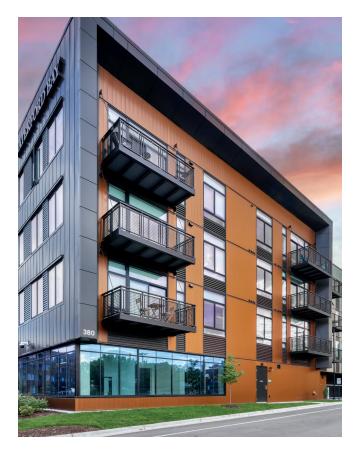

## TIMBER SERIES WOOD GRAIN FINISHES

PAC-CLAD PVDF Timber Series wood grain finishes combine the beauty of wood with the durability of metal. The patterns are nearly indistinguishable from actual wood, and they provide architects and designers with creative flexibility on highly functional surfaces. Wood grain finishes are available on all PAC-CLAD wall panels. Consult PAC-CLAD representative to discuss warranty, lead time and related issues.