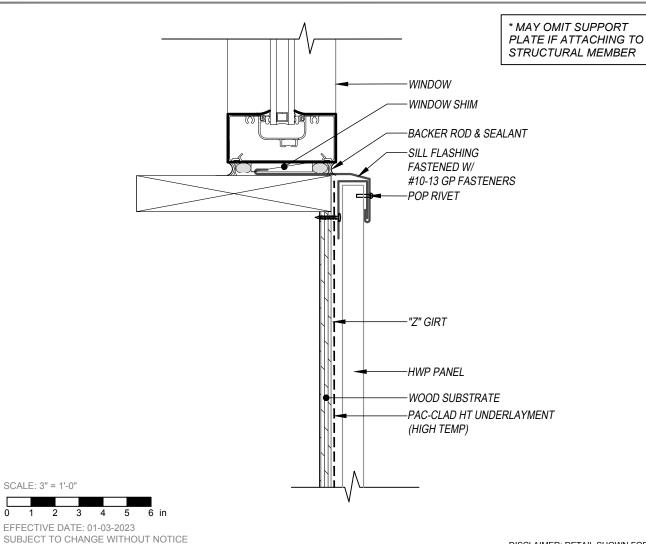

## WINDOW SILL DETAIL

**VERTICAL APPLICATION** 

PRECISION SERIES - HWP

THIS DETAIL DRAWING IS APPLICABLE TO ALL HWP SERIES WALL PANEL PROFILES

HWP-16

HWP-12

## KEYNOTES:

- TRIM FASTENERS ARE SELF-DRILL PANCAKE HEAD AND MUST BE INSTALLED IN A STAGGERED PATTERN
- FASTENERS MUST PENETRATE WOOD SUBSTRATE BY
- 5/8" MINIMUM THREAD LENGTH
- FASTENER SPACING VARIES BASED ON PROJECT SPECIFIC LOADS AND/OR LOCAL BUILDING CODES