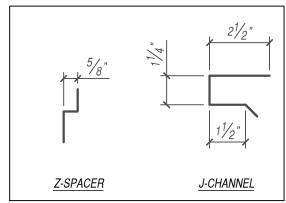

## TOP-OF-WALL DETAIL TIE-IN

HORIZONTAL APPLICATION

PRECISION SERIES - HWP

THIS DETAIL DRAWING IS APPLICABLE TO ALL HWP SERIES WALL PANEL PROFILES

HWP-16

HWP-12

## KEYNOTES:

- TRIM FASTENERS ARE SELF-DRILL PANCAKE HEAD AND MUST BE INSTALLED IN A STAGGERED PATTERN
- FASTENERS MUST PENETRATE WOOD SUBSTRATE BY 5/8" MINIMUM THREAD LENGTH
- FASTENER SPACING VARIES BASED ON PROJECT SPECIFIC LOADS AND/OR LOCAL BUILDING CODES