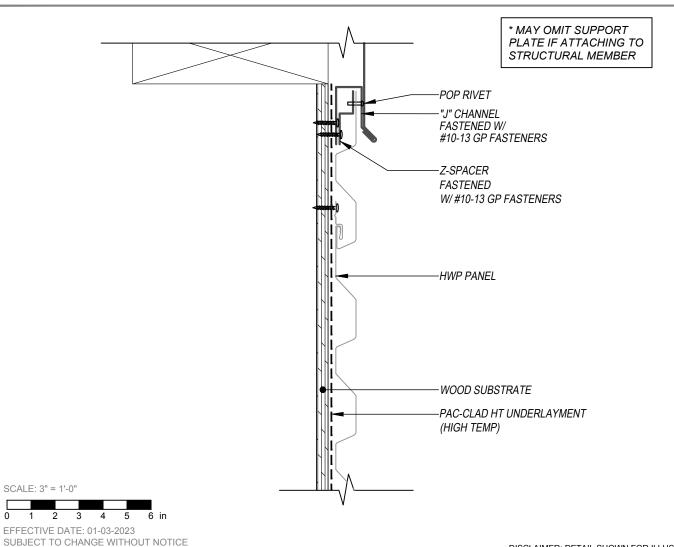

## TOP-OF-WALL DETAIL TIE-IN

HORIZONTAL APPLICATION

PRECISION SERIES - HWP

THIS DETAIL DRAWING IS APPLICABLE TO ALL HWP SERIES WALL PANEL PROFILES

HWP-16

HWP-12

## KEYNOTES:

- TRIM FASTENERS ARE SELF-DRILL PANCAKE HEAD AND MUST BE INSTALLED IN A STAGGERED PATTERN
- FASTENERS MUST PENETRATE WOOD SUBSTRATE BY 5/8" MINIMUM THREAD LENGTH
- FASTENER SPACING VARIES BASED ON PROJECT SPECIFIC LOADS AND/OR LOCAL BUILDING CODES

**FLASHINGS** 

DISCLAIMER: DETAIL SHOWN FOR ILLUSTRATION PURPOSES ONLY, ACTUAL PROJECT DETAIL MAY VARY