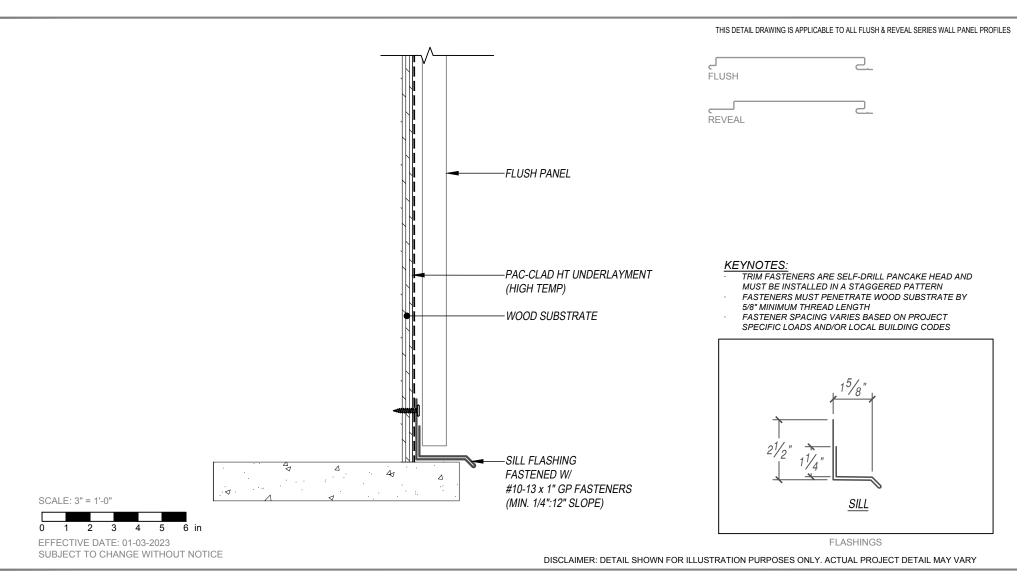

FLUSH & REVEAL - WOOD SUBSTRATE DETAILS

## SILL DETAIL

VERTICAL APPLICATION

| FLUSH PANEL |  |
|-------------|--|